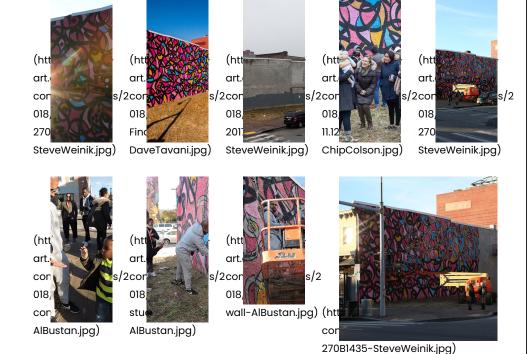

This mural in West Philadelphia is titled Soul of the Black Bottom. comes from the neighbourhood's history demolition and displacement and quotes part of the semiautobiographical text Darkwater: Voices from within the Veil by W.E.B. Du Bois. As a sociologist, Bois wrote the first sociological study on African American community Philadelphia and as an author, he addressed civil and political rights through both fiction and non-fiction. This work particularly addresses issues of segregation and racial inequality in the United States after the abolition of slavery.

Du Bois was an activist who wanted equal rights for his community and it was important for me to use his words because I too consider myself an activist. In every place I paint, I search for the words most pertinent to those around them. No matter if the Arabic text can be understood by those who see it or not, it is still important for me that those who take the time to discover my meaning, find something valuable and meaningful. I also believe that art can bring people together and that art can unify societies, communities and even nations. For the people in Philadelphia, I wanted them to remember these words, written almost 100 years ago in 1920, yet timelessly relevant.

"I believe that all men, black and brown and white, are brothers, varying through time and opportunity, in form and gift and feature, but differing in no essential particular, and alike in soul and the possibility of infinite development." — excerpt from Darkwater: Voices from Within the Veilpublished in 1920